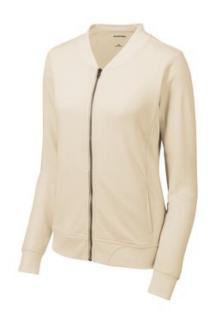

# Sport-Tek <sup>®</sup> Ladies Lightweight French Terry Bomber. LST274

Casual and soft, this cotton-rich bomber gives a classic silhouette an on-trend twist.

- 6.5-ounce, 59/41 combed ring spun cotton/poly French terry
- Tag-free label
- Front pockets
- 2x2 rib knit collar, cuffs and hem