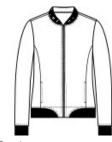

# Sport-Tek <sup>®</sup> Ladies Lightweight French Terry Bomber. LST274

Casual and soft, this cotton-rich bomber gives a classic silhouette an on-trend twist.

- 6.5-ounce, 59/41 combed ring spun cotton/poly French terry
- Tag-free label
- Front pockets
- 2x2 rib knit collar, cuffs and hem